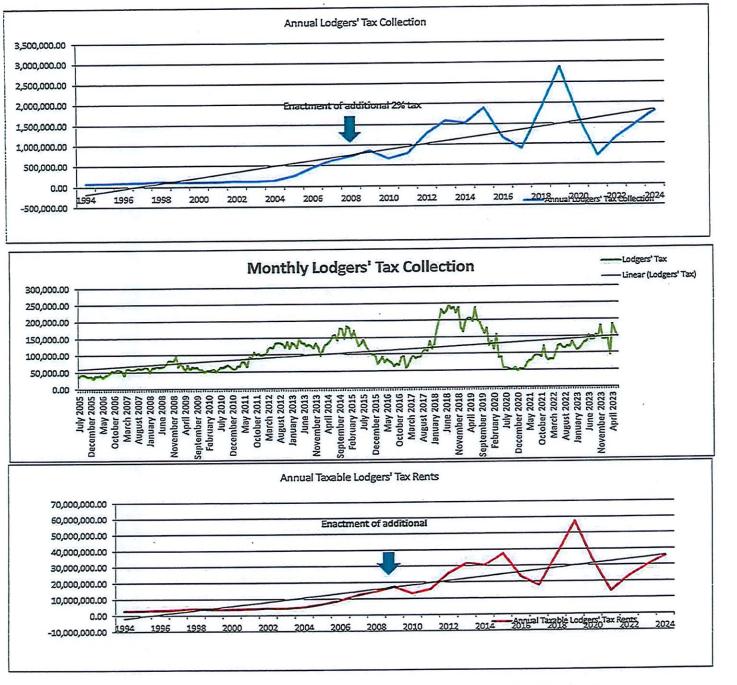

### **CITY OF HOBBS**

COMMISSION STAFF SUMMARY FORM

MEETING DATE: August 5, 2024

SUBJECT: Authorizing an Allocation of Lodgers' Tax to Fund Various Events for Fiscal Year 2025.

DEPT. OF ORIGIN: Finance DATE SUBMITTED: July 15, 2024 SUBMITTED BY: Toby Spears, Finance Director

#### Summary:

On July 10, 2024, the Lodgers' Tax Board failed to make quorum. The following entities are requesting lodgers' tax funding for future events:

|   | Request Description                                                                                                                                           | Amount<br>Requested                    |
|---|---------------------------------------------------------------------------------------------------------------------------------------------------------------|----------------------------------------|
| 1 | Hobbs Airfield Speedway<br>Remember the Glizzy – Sept 7, 2024<br>Flashlight Cash Days with Limpy-Nov11/24                                                     | \$3,145.00<br>\$3,143.00               |
| 2 | United Way of Lea County<br>Chill Festival – Sept 27 - 28, 2024                                                                                               | \$9,830.00                             |
| 3 | Hobbs Eagle Quarterback Club<br>HHS Home Football Games-Aug 15-Nov 8                                                                                          | \$17,300.00                            |
| 4 | Hobbs USSSA<br>Pretty in Pink – Oct 11-13, 2024                                                                                                               | \$9,000.00                             |
| 5 | New Mexico Junior College<br>NMJC Welcome Back Weekend - Oct 4-5                                                                                              | \$10,070.00                            |
| 6 | Lea County Center for the Arts<br>Downtown Sounds–A Night of Culture 8/31<br>Downtown Sounds-Saw you at the pole–9/25<br>Downtown Sounds-Retro Revival – 9/25 | \$5,050.00<br>\$5,240.00<br>\$4,440.00 |
|   | TOTAL                                                                                                                                                         | \$67,218.00                            |