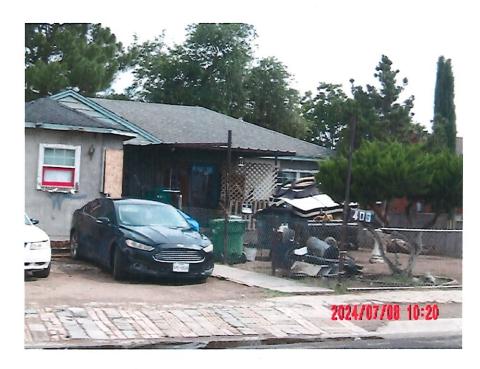

- 9. Consideration of Approval of a Professional Services Contract with Alpha Southwest in the Amount of \$903,154.52 for the Jefferson Booster Pump Station Emergency Stand-By Generator Project *(Tim Woomer, Utilities Director)*
- 10. Resolution No. 7528 Authorizing a Grant Agreement with the State of New Mexico Environment Department for Project Number SAP 24-I2392-GF to Plan, Design, Construct and Equip Water Wells in the Amount of \$525,000.00 (*Tim Woomer, Utilities Director*)
- 11. Resolution No. 7529 Authorizing a Grant Agreement 2024 Capital Appropriation Project Number 24-I2985 to Purchase and Equip Heavy Rescue Hazardous Material Vehicles for the Hobbs Fire Department in the Amount of \$1,500,000.00 (*Ryan Herrera, Deputy Fire Chief*)
- 12. Resolution No. 7530 Authorizing a Grant Agreement 2024 Capital Appropriation Project Number 24-I2986 to Plan, Design, Construct and Improve Training Facilities, Including a Fire Training Tower and Public Safety Center for the Hobbs Fire Department in the Amount of \$1,424,000.00 (*Ryan Herrera, Deputy Fire Chief*)
- 13. <u>PUBLICATION</u>: Proposed Ordinance Consenting to the Del Norte Heights Annexation of a Portion of Section 16, Township 18 South, Range 38 East, as Requested by the Property Owner and Containing Approximately 217.05 Acres (Todd Randall, Assistant City Manager)
- 14. Resolution No. 7531 Supporting the Proposed Issuance of Industrial Revenue Bonds to Peregrine Energy Solutions for the Construction of a Battery Energy Storage System (BESS) within the Municipal Boundaries of Hobbs Not in Excess of \$220,000,000 *(Todd Randall, Assistant City Manager)*