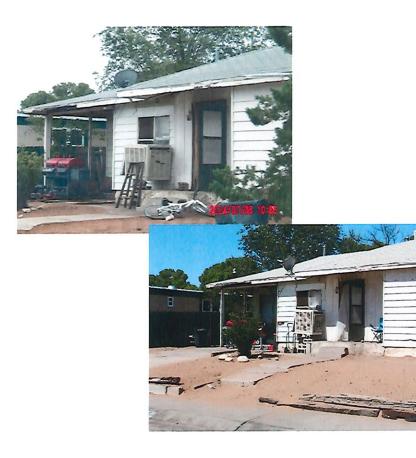

0.</li> </ul>                                                           | Lozoya, Enrique                                                    | 1501 E. Alameda St.<br>Hobbs, NM, 88240             | \$20,779.69  |
| 5 | <ul> <li>409 W. Rainbow</li> <li>Hobbs, Lea County,</li> <li>NM, 88240</li> <li>* Lots Fourteen (14),</li> <li>Block (7), Southern</li> <li>Heights Addition to the</li> <li>City of Hobbs, Lea</li> <li>County, New Mexico, as</li> <li>referenced on that</li> <li>certain Plat filed March</li> <li>21, 1947.</li> </ul>                                | Thompson, William<br>& Simpson, Christina<br>M.<br>(Both Deceased) | 1055 Remington Cir.<br>Burleson, TX, 76028-<br>6771 | \$26,001.26  |

# Consideration for Condemnations

Commission Meeting: August 5, 2024

### 617 S. Eighth St.



- This structure as seen from the Right-of-Way looks to be dilapidated.
- Most if not all windows are boarded up which prohibits emergency and escape access.
- Facia boards are missing, rim boards are missing and those that are present are dry rotted.
- Structure has openings along the roof line that will harbor pests, animal, and insects if not so already.

# 617 S. Eighth





- Side of the house has large tree limbs and other debris that limits access to the yard.
- Foot traffic in and out of the property.
- Back yard is filled with large debris, tires and an illegal dilapidated RV.
- Debris is now overlapping into property north of this structure.

# 617 S. Eighth



# 617 S. Eighth

- Began Condemnation process in April 2023.
- Owner is deceased.
- Inspected probate and contacted fo