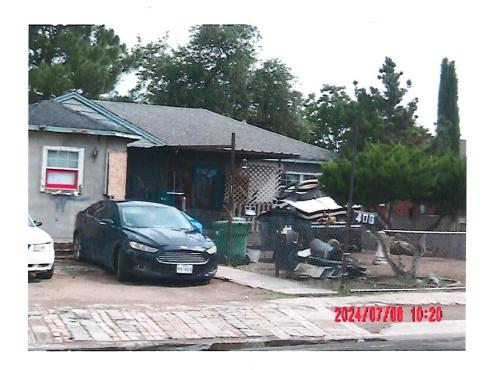

- 9. Consideration of Approval of a Professional Services Contract with Alpha Southwest in the Amount of \$903,154.52 for the Jefferson Booster Pump Station Emergency Stand-By Generator Project *(Tim Woomer, Utilities Director)*
- 10. Resolution No. 7528 Authorizing a Grant Agreement with the State of New Mexico Environment Department for Project Number SAP 24-I2392-GF to Plan, Design, Construct and Equip Water Wells in the Amount of \$525,000.00 (*Tim Woomer, Utilities Director*)
- 11. Resolution No. 7529 Authorizing a Grant Agreement 2024 Capital Appropriation Project Number 24-I2985 to Purchase and Equip Heavy Rescue Hazardous Material Vehicles for the Hobbs Fire Department in the Amount of \$1,500,000.00 (*Ryan Herrera, Deputy Fire Chief*)
- 12. Resolution No. 7530 Authorizing a Grant Agreement 2024 Capital Appropriation Project Number 24-I2986 to Plan, Design, Construct and Improve Training Facilities, Including a Fire Training Tower and Public Safety Center for the Hobbs Fire Department in the Amount of \$1,424,000.00 (*Ryan Herrera, Deputy Fire Chief*)
- 13. <u>PUBLICATION</u>: Proposed Ordinance Consenting to the Del Norte Heights Annexation of a Portion of Section 16, Township 18 South, Range 38 East, as Requested by the Property Owner and Containing Approximately 217.05 Acres (Todd Randall, Assistant City Manager)
- 14. Resolution No. 7531 Supporting the Proposed Issuance of Industrial Revenue Bonds to Peregrine Energy Solutions for the Construction of a Battery Energy Storage System (BESS) within the Municipal Boundaries of Hobbs Not in Excess of \$220,000,000 *(Todd Randall, Assistant City Manager)*