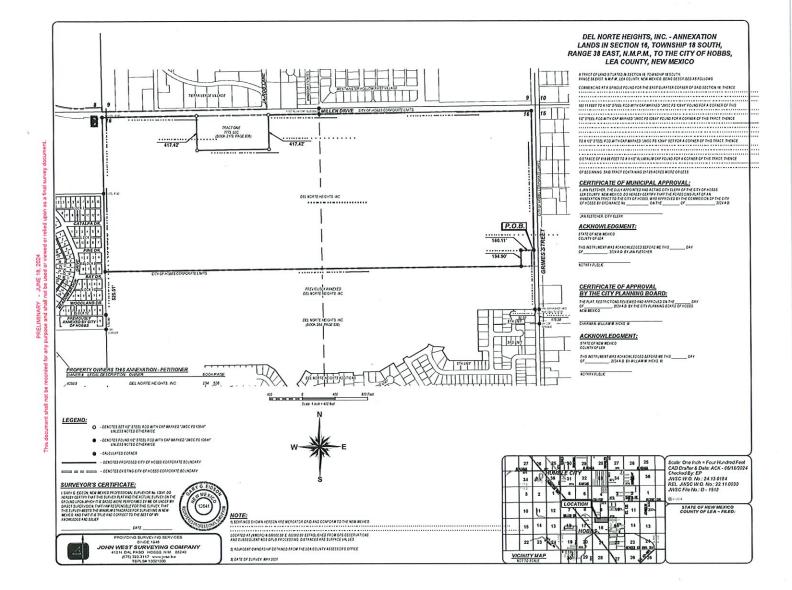

- 9. Consideration of Approval of a Professional Services Contract with Alpha Southwest in the Amount of \$903,154.52 for the Jefferson Booster Pump Station Emergency Stand-By Generator Project *(Tim Woomer, Utilities Director)*
- 10. Resolution No. 7528 Authorizing a Grant Agreement with the State of New Mexico Environment Department for Project Number SAP 24-I2392-GF to Plan, Design, Construct and Equip Water Wells in the Amount of \$525,000.00 (*Tim Woomer, Utilities Director*)
- 11. Resolution No. 7529 Authorizing a Grant Agreement 2024 Capital Appropriation Project Number 24-I2985 to Purchase and Equip Heavy Rescue Hazardous Material Vehicles for the Hobbs Fire Department in the Amount of \$1,500,000.00 (*Ryan Herrera, Deputy Fire Chief*)
- 12. Resolution No. 7530 Authorizing a Grant Agreement 2024 Capital Appropriation Project Number 24-I2986 to Plan, Design, Construct and Improve Training Facilities, Including a Fire Training Tower and Public Safety Center for the Hobbs Fire Department in the Amount of \$1,424,000.00 (*Ryan Herrera, Deputy Fire Chief*)
- 13. <u>PUBLICATION</u>: Proposed Ordinance Consenting to the Del Norte Heights Annexation of a Portion of Section 16, Township 18 South, Range 38 East, as Requested by the Property Owner and Containing Approximately 217.05 Acres (Todd Randall, Assistant City Manager)
- 14. Resolution No. 7531 Supporting the Proposed Issuance of Industrial Revenue Bonds to Peregrine Energy Solutions for the Construction of a Battery Energy Storage System (BESS) within the Municipal Boundaries of Hobbs Not in Excess of \$220,000,000 *(Todd Randall, Assistant City Manager)*