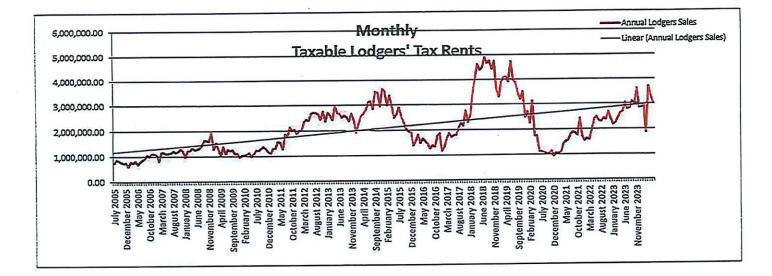

### **CITY OF HOBBS**

COMMISSION STAFF SUMMARY FORM

MEETING DATE: August 5, 2024

SUBJECT: Authorizing an Allocation of Lodgers' Tax to Fund Various Events for Fiscal Year 2025.

DEPT. OF ORIGIN: Finance DATE SUBMITTED: July 15, 2024 SUBMITTED BY: Toby Spears, Finance Director

#### Summary:

On July 10, 2024, the Lodgers' Tax Board failed to make quorum. The following entities are requesting lodgers' tax funding for future events:

|   | Request Description                                                                                                                                           | Amount<br>Requested                    |
|---|---------------------------------------------------------------------------------------------------------------------------------------------------------------|----------------------------------------|
| 1 | Hobbs Airfield Speedway<br>Remember the Glizzy – Sept 7, 2024<br>Flashlight Cash Days with Limpy-Nov11/24                                                     | \$3,145.00<br>\$3,143.00               |
| 2 | United Way of Lea County<br>Chill Festival – Sept 27 - 28, 2024                                                                                               | \$9,830.00                             |
| 3 | Hobbs Eagle Quarterback Club<br>HHS Home Football Games-Aug 15-Nov 8                                                                                          | \$17,300.00                            |
| 4 | Hobbs USSSA<br>Pretty in Pink – Oct 11-13, 2024                                                                                                               | \$9,000.00                             |
| 5 | New Mexico Junior College<br>NMJC Welcome Back Weekend - Oct 4-5                                                                                              | \$10,070.00                            |
| 6 | Lea County Center for the Arts<br>Downtown Sounds–A Night of Culture 8/31<br>Downtown Sounds-Saw you at the pole–9/25<br>Downtown Sounds-Retro Revival – 9/25 | \$5,050.00<br>\$5,240.00<br>\$4,440.00 |
|   | TOTAL                                                                                                                                                         | \$67,218.00                            |