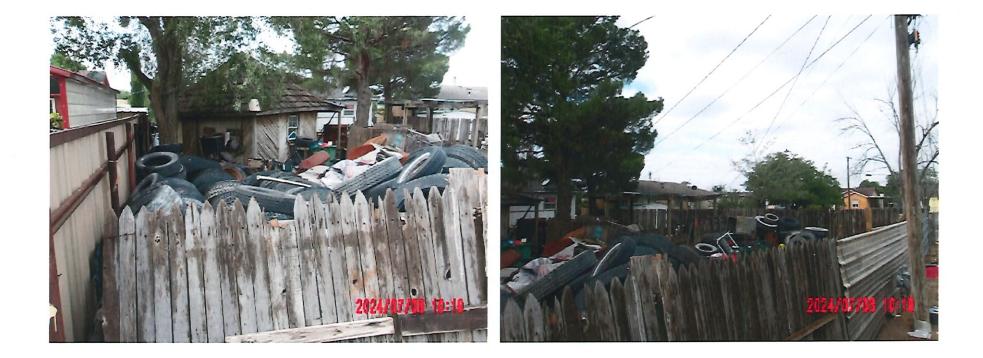

- 9. Consideration of Approval of a Professional Services Contract with Alpha Southwest in the Amount of \$903,154.52 for the Jefferson Booster Pump Station Emergency Stand-By Generator Project *(Tim Woomer, Utilities Director)*
- 10. Resolution No. 7528 Authorizing a Grant Agreement with the State of New Mexico Environment Department for Project Number SAP 24-I2392-GF to Plan, Design, Construct and Equip Water Wells in the Amount of \$525,000.00 (*Tim Woomer, Utilities Director*)
- 11. Resolution No. 7529 Authorizing a Grant Agreement 2024 Capital Appropriation Project Number 24-I2985 to Purchase and Equip Heavy Rescue Hazardous Material Vehicles for the Hobbs Fire Department in the Amount of \$1,500,000.00 (*Ryan Herrera, Deputy Fire Chief*)
- 12. Resolution No. 7530 Authorizing a Grant Agreement 2024 Capital Appropriation Project Number 24-I2986 to Plan, Design, Construct and Improve Training Facilities, Including a Fire Training Tower and Public Safety Center for the Hobbs Fire Department in the Amount of \$1,424,000.00 (*Ryan Herrera, Deputy Fire Chief*)
- 13. <u>PUBLICATION</u>: Proposed Ordinance Consenting to the Del Norte Heights Annexation of a Portion of Section 16, Township 18 South, Range 38 East, as Requested by the Property Owner and Containing Approximately 217.05 Acres (Todd Randall, Assistant City Manager)
- 14. Resolution No. 7531 Supporting the Proposed Issuance of Industrial Revenue Bonds to Peregrine Energy Solutions for the Construction of a Battery Energy Storage System (BESS) within the Municipal Boundaries of Hobbs Not in Excess of \$220,000,000 *(Todd Randall, Assistant City Manager)*