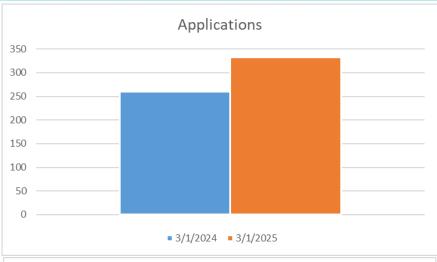

#### **Application Source**

| Source                         | Total | Total% |
|--------------------------------|-------|--------|
| Billboard / Sign               | 5     | 1.51   |
| Chamber of Commerce Website    | 0     | 0.00   |
| City of Hobbs Website          | 99    | 29.82  |
| Facebook                       | 6     | 1.81   |
| Friend / Family                | 52    | 15.66  |
| Governmentjobs.com             | 14    | 4.22   |
| Indeed.com                     | 89    | 26.81  |
| Job Fair                       | 10    | 3.01   |
| LinkedIn                       | 1     | 0.30   |
| Municipal League               | 1     | 0.30   |
| New Mexico Department of Labor | 0     | 0.00   |
| Newspaper                      | 0     | 0.00   |
| Other                          | 50    | 15.06  |
| Radio                          | 1     | 0.30   |
| Recruiter                      | 4     | 1.20   |
| Unknown                        | 0     | 0.00   |
| Totals                         | 332   | 100    |