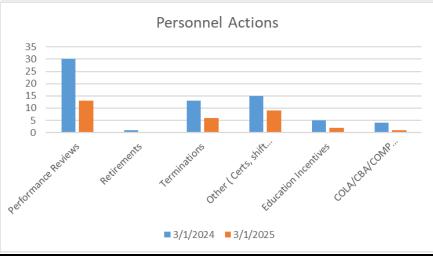

#### City of Hobbs Human Resources Department March 2025 Departmental Re-cap City Managers Report

#### **Application Source**

| Source                         | Total | Total% |
|--------------------------------|-------|--------|
| Billboard / Sign               | 5     | 1.51   |
| Chamber of Commerce Website    | 0     | 0.00   |
| City of Hobbs Website          | 99    | 29.82  |
| Facebook                       | 6     | 1.81   |
| Friend / Family                | 52    | 15.66  |
| Governmentjobs.com             | 14    | 4.22   |
| Indeed.com                     | 89    | 26.81  |
| Job Fair                       | 10    | 3.01   |
| LinkedIn                       | 1     | 0.30   |
| Municipal League               | 1     | 0.30   |
| New Mexico Department of Labor | 0     | 0.00   |
| Newspaper                      | 0     | 0.00   |
| Other                          | 50    | 15.06  |
| Radio                          | 1     | 0.30   |
| Recruiter                      | 4     | 1.20   |
| Unknown                        | 0     | 0.00   |
| Totals                         | 332   | 100    |

#### **New Position Postings**

| Summer Seasonal Positions       |
|---------------------------------|
| CORE Lifeguard                  |
| Facility Maintenance Technician |
| Certified Firefighter           |
| Non-Certified Firefighter       |
| CORE Custodian                  |

#### **Safety Skills Training:**

Back Injury Prevention

#### **Team Involvement:**

- HR Team arranged for Steve Sauceda to conduct "Implementing and Managing Change" training for Supervisors
- Conducted monthly New Hire Orientation
- The Benefits Team began bi-weekly calls with HUB
- Recruiting Team participated in a job fair at Hobbs High School
- Tracy South participated in a webinar "FLSA for Firefighters"
- Nicholas Goulet and Tracy South participated in a leadership learning needs assessment with University of Georgia
- Nicholas Goulet participated in several budget meetings.
- Started HFD CBA negotiations