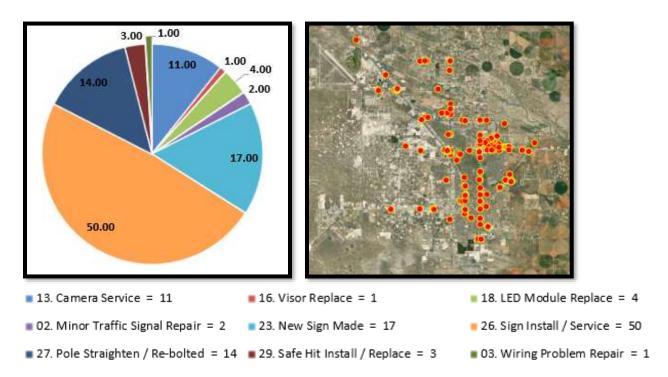

#### **TRAFFIC DIVISION:**

The City of Hobbs has 42 traffic signals, 5 HAWK signals, 15 school zone flashers, 8 flashing beacons, 4 radar speed signs, 1829 STOP signs, 354 warning signs, 2489 street name signs, and 1771 other regulatory and informational signs to maintain and repair regularly.

#### **Major Damage:**

 Overhead 3 Section and Pedestrian Head destroyed at the intersection of Grimes and Millen.