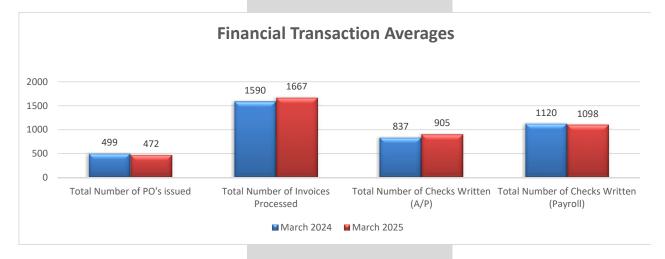

#### Monthly Measurement Finance Department Fiscal Year 2025

| Cash Statistics                             | March 2024  | March 2025  |
|---------------------------------------------|-------------|-------------|
| Beginning Cash Balance                      | 188,391,120 | 198,263,584 |
| Monthly Cash In (Revenue - all funds)       | 21,813,650  | 10,909,441  |
| Monthly Cash Out (Expenditures - all funds) | 19,064,789  | 10,600,838  |
| Ending Cash Balance                         | 190,631,866 | 199,582,120 |
| Finance Transaction Statistics              | March 2024  | March 2025  |
| Total Number of PO's issued                 | 499         | 472         |
| Total Number of Invoices Processed          | 1590        | 1667        |
| Total Number of Checks Written (A/P)        | 837         | 905         |
| Total Number of Checks Written (Payroll)    | 1120        | 1098        |
|                                             |             |             |