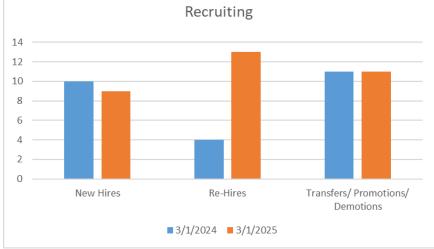

#### City of Hobbs Human Resources Department March 2025 Departmental Re-cap City Managers Report

#### **Application Source**

| Source                         | Total | Total% |
|--------------------------------|-------|--------|
| Billboard / Sign               | 5     | 1.51   |
| Chamber of Commerce Website    | 0     | 0.00   |
| City of Hobbs Website          | 99    | 29.82  |
| Facebook                       | 6     | 1.81   |
| Friend / Family                | 52    | 15.66  |
| Governmentjobs.com             | 14    | 4.22   |
| Indeed.com                     | 89    | 26.81  |
| Job Fair                       | 10    | 3.01   |
| LinkedIn                       | 1     | 0.30   |
| Municipal League               | 1     | 0.30   |
| New Mexico Department of Labor | 0     | 0.00   |
| Newspaper                      | 0     | 0.00   |
| Other                          | 50    | 15.06  |
| Radio                          | 1     | 0.30   |
| Recruiter                      | 4     | 1.20   |
| Unknown                        | 0     | 0.00   |
| Totals                         | 332   | 100    |

#### **New Position Postings**

| Summer Seasonal Positions       |
|---------------------------------|
| CORE Lifeguard                  |
| Facility Maintenance Technician |
| Certified Firefighter           |
| Non-Certified Firefighter       |
| CORE Custodian                  |

#### **Safety Skills Training:**

Back Injury Prevention

#### **Team Involvement:**

- HR Team arranged for Steve Sauceda to conduct "Implementing and Managing Change" training for Supervisors
- Conducted monthly New Hire Orientation
- The Benefits Team began bi-weekly calls with HUB
- Recruiting Team participated in a job fair at Hobbs High School
- Tracy South participated in a webinar "FLSA for Firefighters"
- Nicholas Goulet and Tracy South participated in a leadership learning needs assessment with University of Georgia
- Nicholas Goulet participated in several budget meetings.
- Started HFD CBA negotiations