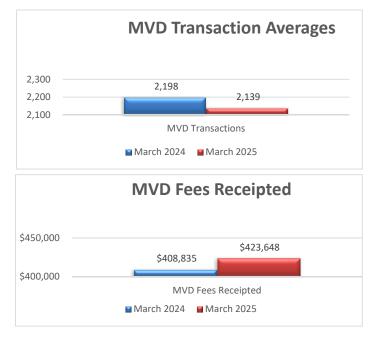

| daily average     | 21  |
|-------------------|-----|
| daily average     | 76  |
| weekly average    | 181 |
| bi-weekly average | 549 |
|                   |     |

| MVD Statistics     | March 2024 | March 2025 |
|--------------------|------------|------------|
| MVD Transactions   | 2,198      | 2,139      |
| MVD Fees Receipted | \$ 408,835 | \$ 423,648 |